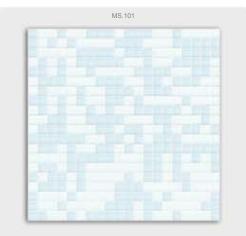

### design proposals

This data sheet conveys a pre-selection of current design variations. Defining you own design compositions is facilitated in this way, resulting also in shorter delivery times.

### Creative and individual compositions

Beyond the scope of the presented pre-selection, goldor'mosaico produces individual glass mosaic design composition according to out customers' preferences. What is required in this case is a design model or information about the mixing ratio of the desired glass mosaics. The goldor'mosaico website provides a special Mix Generator that facilitates the creation of individual compositions, giving your creativity free reign.