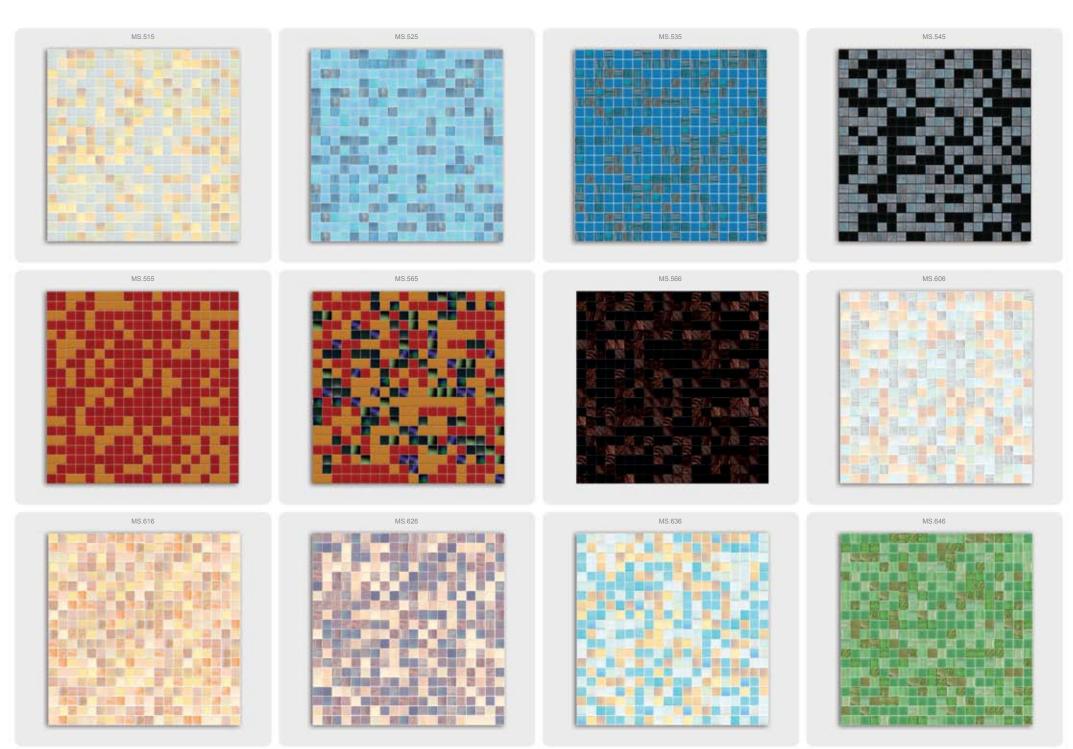

### design variations

Mosaic and in particular real glass mosaic is given life by the interaction of colours, forms and shapes. Based on these three components, the most beautiful **design variations** in glass mosaic can be created. The goldor mosaico program sets the stage for this.

### design variations

### design proposals

This data sheet conveys a pre-selection of current design variations. Defining you own design compositions is facilitated in this way, resulting also in shorter delivery times.