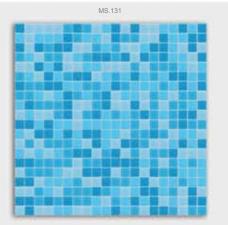

### design variations

### design proposals

This data sheet conveys a pre-selection of current design variations. Defining you own design compositions is facilitated in this way, resulting also in shorter delivery times.