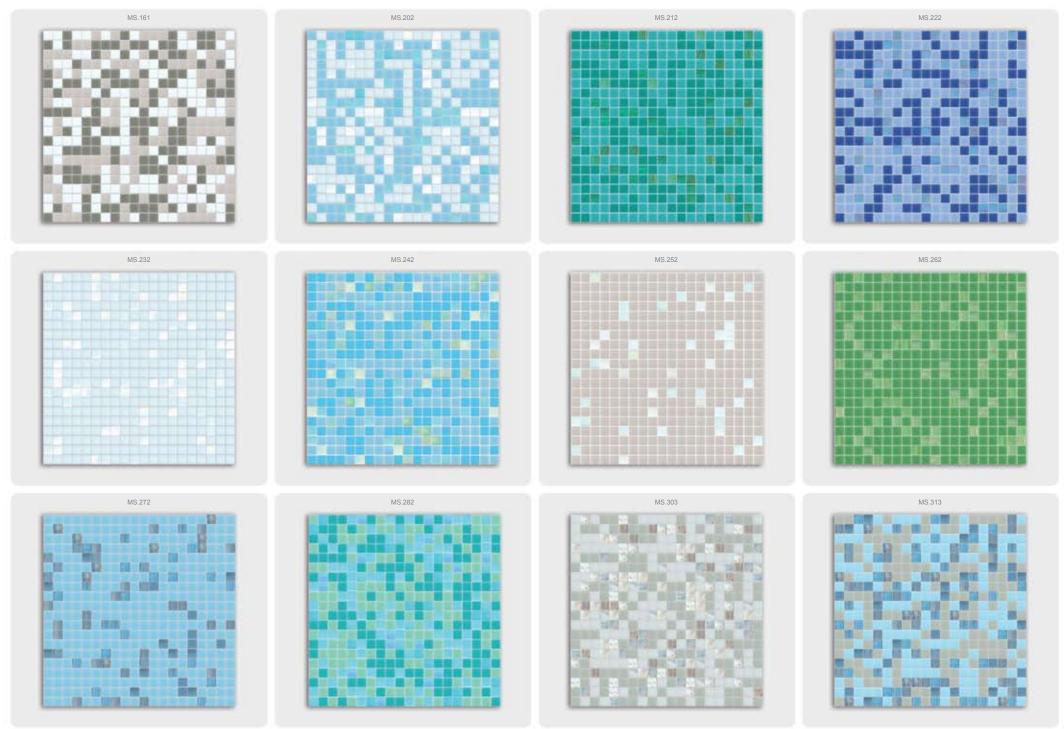

### design variations

### design proposals

This data sheet conveys a pre-selection of current design variations. Defining you own design compositions is facilitated in this way, resulting also in shorter delivery times.