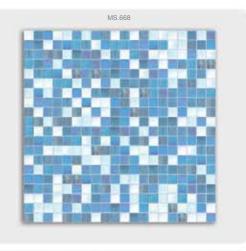

### design variations

Mosaic and in particular real glass mosaic is given life by the interaction of colours, forms and shapes. Based on these three components, the most beautiful **design variations** in glass mosaic can be created. The goldor mosaico program sets the stage for this.

### design proposals

This data sheet conveys a pre-selection of current design variations. Defining you own design compositions is facilitated in this way, resulting also in shorter delivery times.