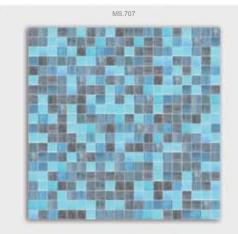

### design variations

Mosaic and in particular real glass mosaic is given life by the interaction of colours, forms and shapes. Based on these three components, the most beautiful **design variations** in glass mosaic can be created. The goldor mosaico program sets the stage for this.

### design proposals

This data sheet conveys a pre-selection of current design variations. Defining you own design compositions is facilitated in this way, resulting also in shorter delivery times.