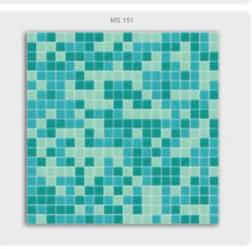

### design variations

### design proposals

This data sheet conveys a pre-selection of current design variations. Defining you own design compositions is facilitated in this way, resulting also in shorter delivery times.