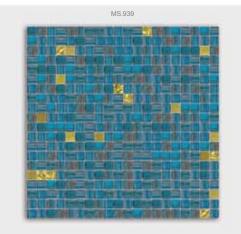

eights

Glass mosaic (tessera) sizes

Pre-packaging

Width of joints (standard) Ready-made tiles size Ready-made tile per m<sup>2</sup>

Width of joints (special design) Ready-made tiles size Ready-made tile per m<sup>2</sup>

Width of joints (special design) Ready-made tiles size Ready-made tile per m<sup>2</sup>

Item order number

20 x 20 x 4 mm

Front side paper-faced (foil-faced possible)

1.5 mm 322 x 322 mm 10 pieces = 1.03 m<sup>2</sup>

1.0 mm 317 x 317 mm 10 pieces = 1.00 m<sup>2</sup>

2.0 mm 327 x 327 mm 10 pieces = 1.07 m<sup>2</sup>

MS - in addition articlecode (example: MS - MS.101)









MAVET • MT GmbH • An der Pforte 3 • D-63477 Maintal • E-Mail: info@goldor-mosaico.com • Web: www.goldor-mosaico.con



DATA-MS-EN\_0809







































# MS.929











### design variations



### individual design requests

In this case, a selection is made from the *jewellery*, *veneziano*, *opalino*, *golden plate*, *golden premium* and *white golden premium* series, which are perfectly matched and in harmony.

Following this, the desired series, colours, and shapes and their percentages in the finished glass mosaic design are defined by the customer and are confirmed on placing a production order.

The following steps are required to create your individual goldor'mosaico glass mosaic:

- 1. Selection of one or more series
- 2. Selection of colours and sizes/formats (item number)
- 3. Defining the percentage of the particular item numbers in the final mosaic (100%)\*
- 4. Ordering of this individual, own glass mosaic creation
- 5. Manufactur