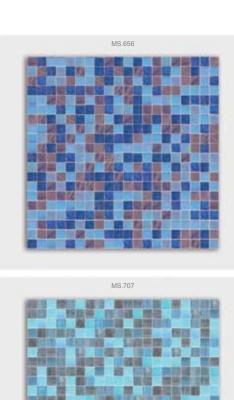

### design variations

Mosaic and in particular real glass mosaic is given life by the interaction of colours, forms and shapes. Based on these three components, the most beautiful **design variations** in glass mosaic can be created. The goldor mosaico program sets the stage for this.

### design variations

### design proposals

This data sheet conveys a pre-selection of current design variations. Defining you own design compositions is facilitated in this way, resulting also in shorter delivery times.