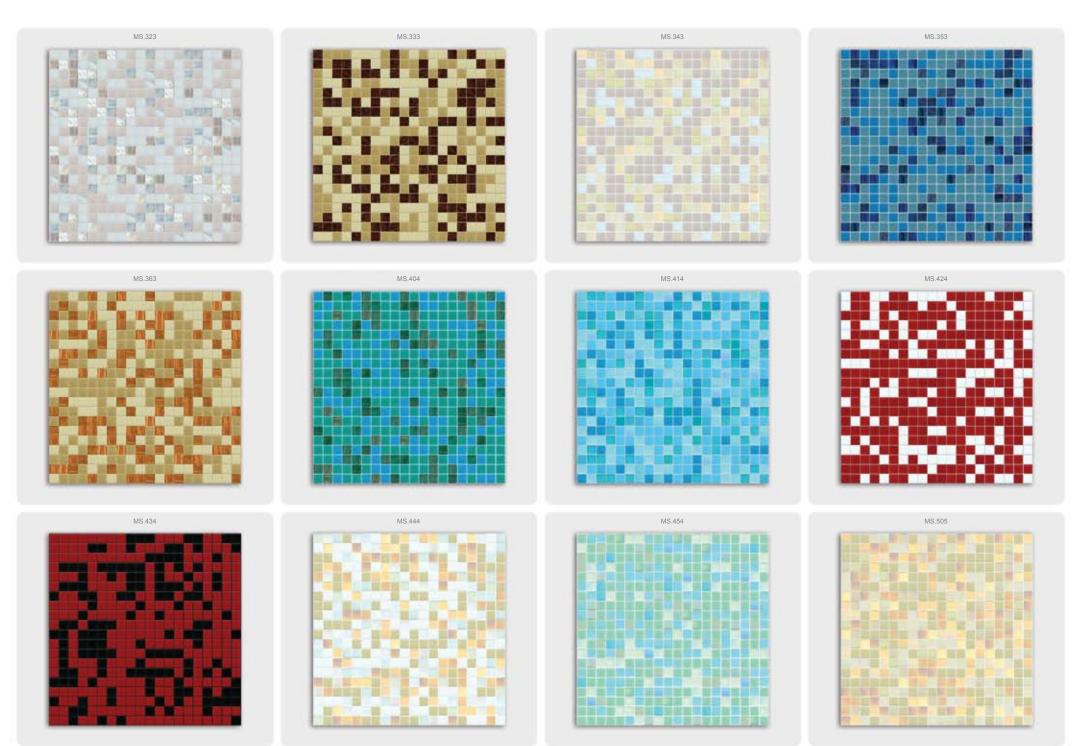

### design variations

Mosaic and in particular real glass mosaic is given life by the interaction of colours, forms and shapes. Based on these three components, the most beautiful **design variations** in glass mosaic can be created. The goldor mosaico program sets the stage for this.

### design variations

### design proposals

This data sheet conveys a pre-selection of current design variations. Defining you own design compositions is facilitated in this way, resulting also in shorter delivery times.