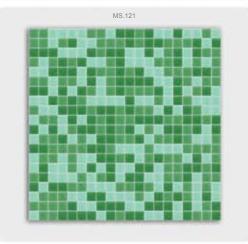

### design proposals

This data sheet conveys a pre-selection of current design variations. Defining you own design compositions is facilitated in this way, resulting also in shorter delivery times.

### Creative and individual compositions

Beyond the scope of the presented pre-selection, goldor'mosaico produces individual glass mosaic design composition according to out customers' preferences. What is required in this case is a design model or information about the mixing ratio of the desired glass mosaics. The goldor'mosaico website provides a special Mix Generator that facilitates the creation of individual compositions, giving your creativity free reign.