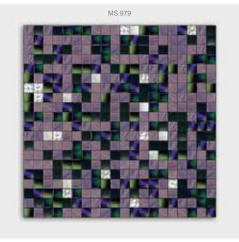

### design proposals

This data sheet conveys a pre-selection of current design variations. Defining you own design compositions is facilitated in this way, resulting also in shorter delivery times.