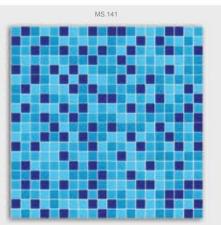

### design variations

### design proposals

This data sheet conveys a pre-selection of current design variations. Defining you own design compositions is facilitated in this way, resulting also in shorter delivery times.